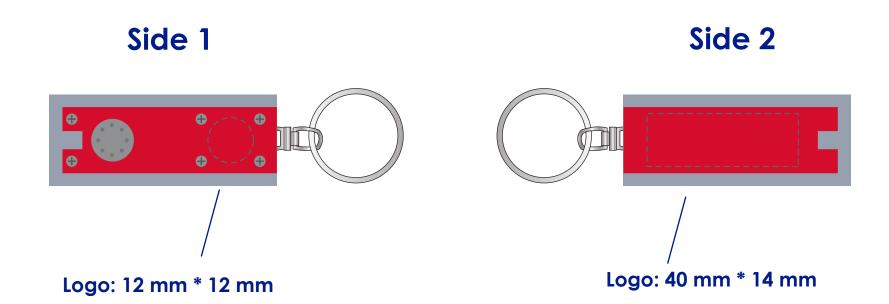

## **Product Colour**

Red

**UV Torch Keyring** 60\*24\*9 mm **Branding Method: Full Color Print** 

## **Fitment**